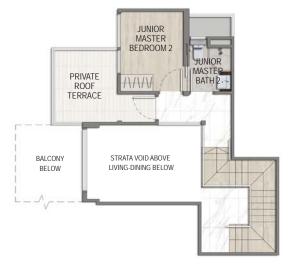

#### UNIT HIGHLIGHTS

- 3.5M Floor-to-Floor Height
- 7M High Ceiling for Living & Dining Area
  Swimming Pool View

- Current Unblocked View to the East

5 Bdrm 1381 sqft

#05-03

LOWER PH

#### UNIT HIGHLIGHTS

- 3.5M Floor-to-Floor Height
- 7M High Ceiling for Living & Dining Area
  Greenery & Green roofs View
- Current Unblocked View to the East