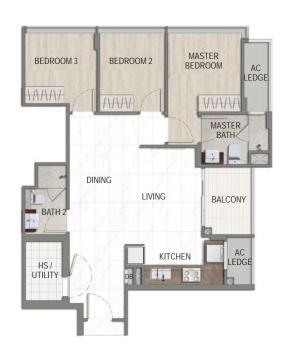

#### Unit Highlights

- 4.3M Floor-to-Floor Height
- Direct Access to Greenery and
- Fitness Area • Direct Access to Communal Areas

4 Bdrm 100 sqm / 1076 sqft

#02-01 #03-01 #04-01