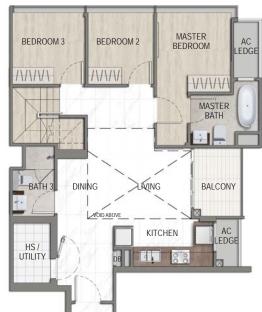

#### **UNIT HIGHLIGHTS**

3.5M Floor-to-Floor Height
Swimming Pool View
Current Unblocked View to CBD for level 4 unit

4 Bdrm 105 sqm / 1130 sqft

#02-03 #03-03 #04-03

# TYPE A

3 Bdrm 81 sqm / 872 sqft

#02-02 #03-02 #04-02

Unit Highlights

3.5M Floor-to-Floor Height
Swimming Pool View
Current Unblocked View to the east for level 4 unit

4 Bdrm 105 sqm / 1130 sqft

#02-04 #03-04 #04-04