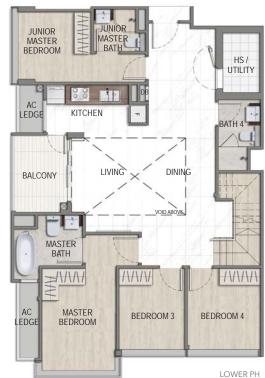

#05-02

LOWER PH

KEY PLAN NOT TO SCALE

#### UNIT HIGHLIGHTS

- 3.5M Floor-to-Floor Height
- 7M High Ceiling for Living & Dining Area
  Swimming Pool View

- Current Unblocked View to the East

5 Bdrm 1381 sqft

#05-03

LOWER PH