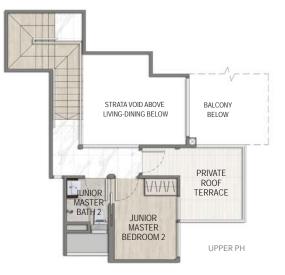

#### UNIT HIGHLIGHTS

- 3.5M Floor-to-Floor Height
- Greenery & Green roofs View
- Current Unblocked View to the city for level 4 unit

5 Bdrm 1373 sqft

#05-01

UPPER PH

### 02 01 03 04

KEY PLAN NOT TO SCALE

UNIT HIGHLIGHTS

- 3.5M Floor-to-Floor Height
- 7M High Ceiling for Living & Dining Area
  Swimming Pool View
- Current Unblocked View to CBD

TYPE A-PH

4 Bdrm 1182 sqft