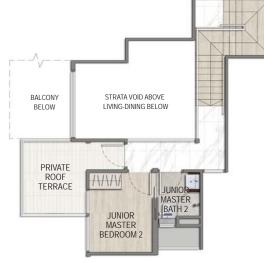

#### UNIT HIGHLIGHTS

- 3.5M Floor-to-Floor Height
- 7M High Ceiling for Living & Dining Area
  Swimming Pool View

- Current Unblocked View to the East

5 Bdrm 1381 sqft

#05-03

LOWER PH

#### UNIT HIGHLIGHTS

- 3.5M Floor-to-Floor Height
- 7M High Ceiling for Living & Dining Area
  Greenery & Green roofs View
- Current Unblocked View to the East