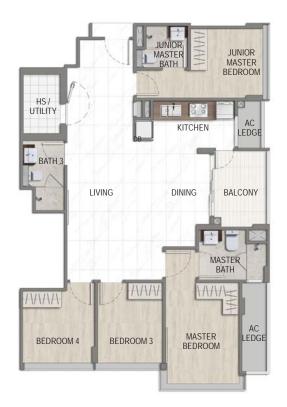

#### UNIT HIGHLIGHTS

- 3.5M Floor-to-Floor Height
- Greenery & Green roofs View
- Current Unblocked View to the city for level 4 unit

5 Bdrm 1373 sqft

#05-01

UPPER PH