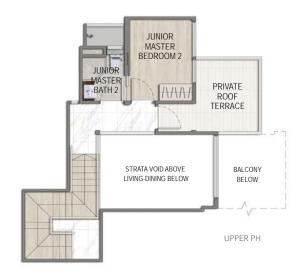

#### UNIT HIGHLIGHTS

- 3.5M Floor-to-Floor Height
- 7M High Ceiling for Living & Dining Area
  Swimming Pool View

- Current Unblocked View to the East

5 Bdrm 1381 sqft

#05-03

LOWER PH

#### UNIT HIGHLIGHTS

- 3.5M Floor-to-Floor Height
- 7M High Ceiling for Living & Dining Area
  Greenery & Green roofs View
- Current Unblocked View to the East

## TYPE D-PH

5 Bdrm 1370 sqft

#05-04

<sup>M</sup> 0 1 2 3 4 5m

UPPER PH

UNIT HIGHLIGHTS

- 3.5M Floor-to-Floor Height
- 7M High Ceiling for Living & Dining Area
  Greenery & Green roofs View
  Current Unblocked View to CBD