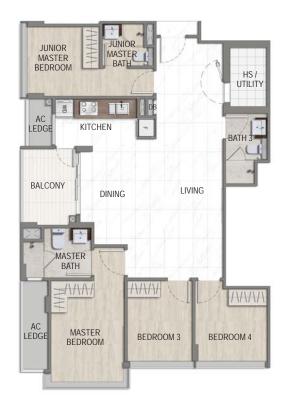

#### **UNIT HIGHLIGHTS**

3.5M Floor-to-Floor Height
Swimming Pool View
Current Unblocked View to CBD for level 4 unit

4 Bdrm 105 sqm / 1130 sqft

#02-03 #03-03 #04-03