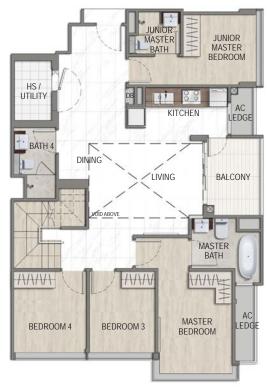

#### UNIT HIGHLIGHTS

- 3.5M Floor-to-Floor Height
- 7M High Ceiling for Living & Dining Area
  Swimming Pool View

- Current Unblocked View to the East

5 Bdrm 1381 sqft

#05-03

LOWER PH

#### UNIT HIGHLIGHTS

- 3.5M Floor-to-Floor Height
- 7M High Ceiling for Living & Dining Area
  Greenery & Green roofs View
- Current Unblocked View to the East

## TYPE D-PH

5 Bdrm 1370 sqft

#05-04

<sup>M</sup> 0 1 2 3 4 5m

UPPER PH

UNIT HIGHLIGHTS

- 3.5M Floor-to-Floor Height
- 7M High Ceiling for Living & Dining Area
  Greenery & Green roofs View
  Current Unblocked View to CBD