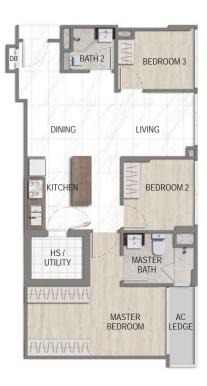

# TYPE A

3 Bdrm 81 sqm / 872 sqft

#02-02 #03-02 #04-02

Unit Highlights

3.5M Floor-to-Floor Height
Swimming Pool View
Current Unblocked View to the east for level 4 unit

4 Bdrm 105 sqm / 1130 sqft

#02-04 #03-04 #04-04