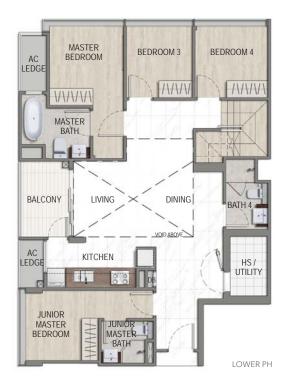

#### UNIT HIGHLIGHTS

- 3.5M Floor-to-Floor Height
- 7M High Ceiling for Living & Dining Area
  Swimming Pool View

- Current Unblocked View to the East

5 Bdrm 1381 sqft

#05-03

LOWER PH