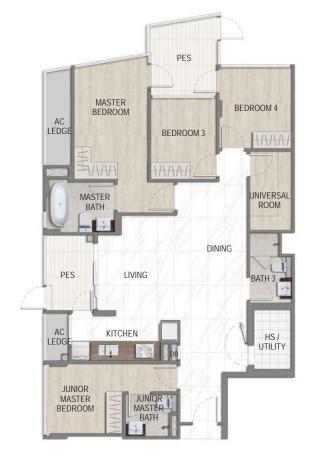

#### UNIT HIGHLIGHTS

- 3.5M Floor-to-Floor Height
- Greenery & Green roofs View
- Current Unblocked View to the city for level 4 unit

5 Bdrm 1373 sqft

#05-01

UPPER PH