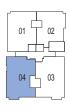

#### **UNIT HIGHLIGHTS**

3.5M Floor-to-Floor Height
Swimming Pool View
Current Unblocked View to CBD for level 4 unit

4 Bdrm 105 sqm / 1130 sqft

#02-03 #03-03 #04-03

# TYPE A

3 Bdrm 81 sqm / 872 sqft

#02-02 #03-02 #04-02

Unit Highlights

3.5M Floor-to-Floor Height
Swimming Pool View
Current Unblocked View to the east for level 4 unit

4 Bdrm 105 sqm / 1130 sqft

#02-04 #03-04 #04-04