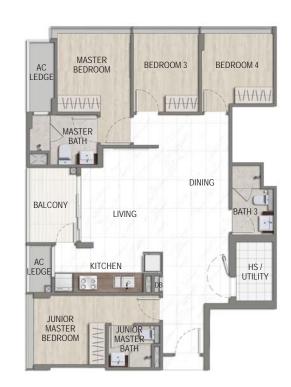

#### **UNIT HIGHLIGHTS**

3.5M Floor-to-Floor Height
Swimming Pool View
Current Unblocked View to CBD for level 4 unit

4 Bdrm 105 sqm / 1130 sqft

#02-03 #03-03 #04-03

# TYPE A

3 Bdrm 81 sqm / 872 sqft

#02-02 #03-02 #04-02

Unit Highlights

3.5M Floor-to-Floor Height
Swimming Pool View
Current Unblocked View to the east for level 4 unit

4 Bdrm 105 sqm / 1130 sqft

#02-04 #03-04 #04-04