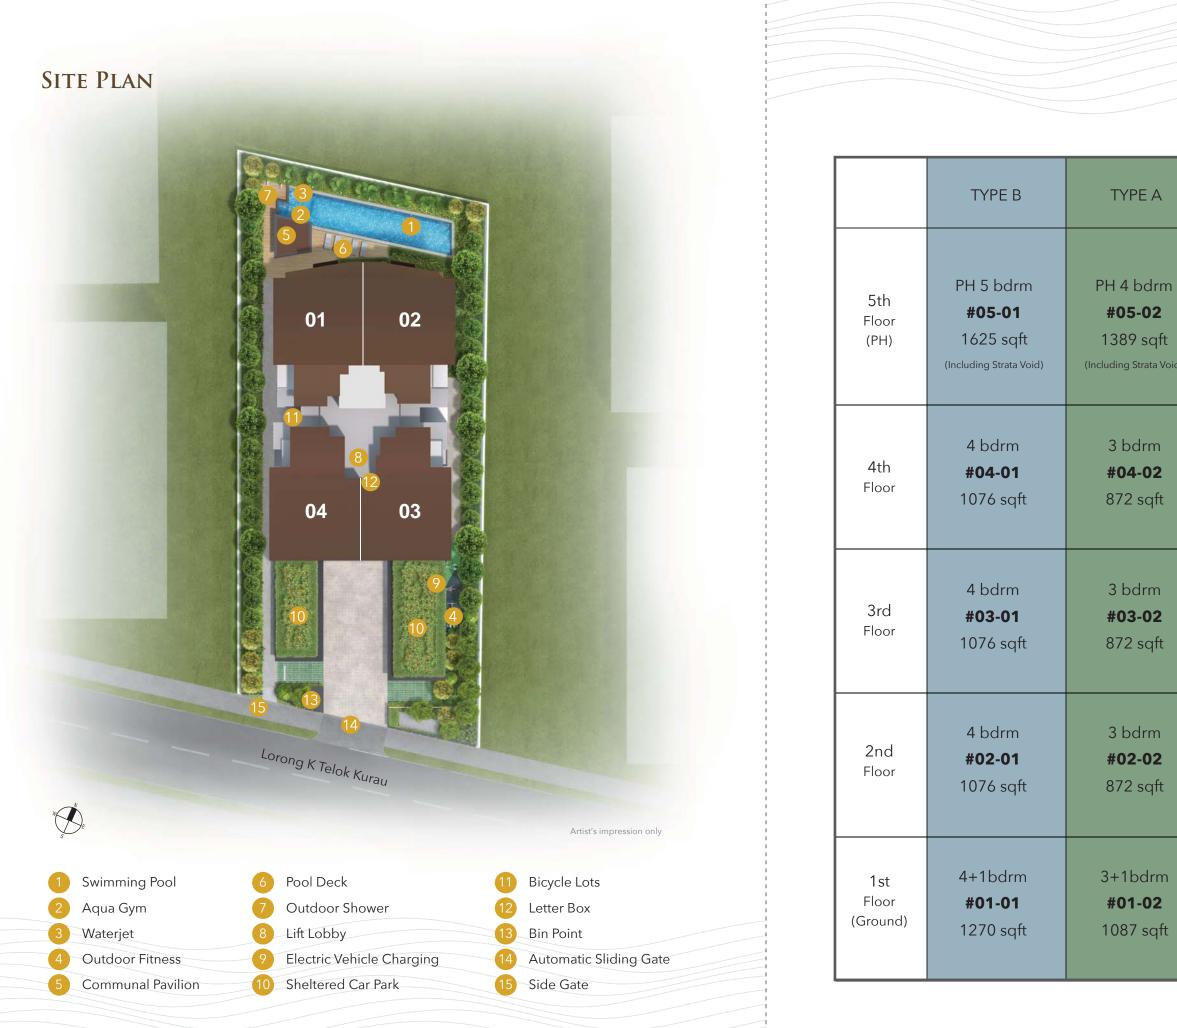

Developer : EG Properties Pte. Limited License No. : C1431 Tenure of Land: Freehold Legal Description : Lot MK26-06540W & MK26-06541V, 21 Lorong K Telok Kurau (D15) Singapore 425617 Building Approval no. : A1359-00494-2021-BP01 dated 06 Sep 2022 Expected date of vacant possession: 31 December 2025 Expected date of legal completion: 31 December 2027

SCHEMATIC PLAN

|     | TYPE C                                                             | TYPE D                                                             |
|-----|--------------------------------------------------------------------|--------------------------------------------------------------------|
| id) | PH 5 bdrm<br><b>#05-03</b><br>1647 sqft<br>(Including Strata Void) | PH 5 bdrm<br><b>#05-04</b><br>1679 sqft<br>(Including Strata Void) |
|     | 4 bdrm<br><b>#04-03</b><br>1130 sqft                               | 4 bdrm<br><b>#04-04</b><br>1130 sqft                               |
|     | 4 bdrm<br><b>#03-03</b><br>1130 sqft                               | 4 bdrm<br><b>#03-04</b><br>1130 sqft                               |
|     | 4 bdrm<br><b>#02-03</b><br>1130 sqft                               | 4 bdrm<br><b>#02-04</b><br>1130 sqft                               |
|     | 3 bdrm<br><b>#01-03</b><br>797 sqft                                |                                                                    |