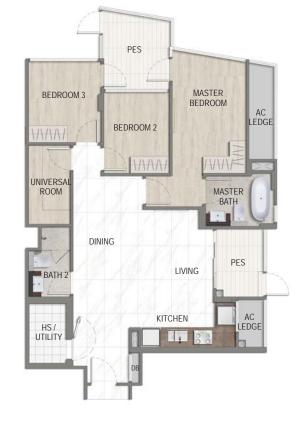

#### **UNIT HIGHLIGHTS**

3.5M Floor-to-Floor Height
Swimming Pool View
Current Unblocked View to CBD for level 4 unit

4 Bdrm 105 sqm / 1130 sqft

#02-03 #03-03 #04-03

# TYPE A

3 Bdrm 81 sqm / 872 sqft

#02-02 #03-02 #04-02

Unit Highlights

3.5M Floor-to-Floor Height
Swimming Pool View
Current Unblocked View to the east for level 4 unit

4 Bdrm 105 sqm / 1130 sqft

#02-04 #03-04 #04-04